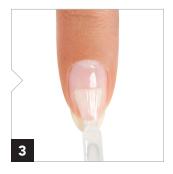

Apply a thin coat down the center of the nail and then to each side leaving a tiny margin around the cuticle. Cap the free edge to prevent shrinkage.

Cure 30 seconds in the **Dual Cure LED Light.** 

Shake **GelColor** shade of choice vigorously for 1 minute to thoroughly mix. Wipe excess color from the stem and brush when removing from the bottle.