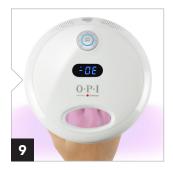

Apply a thin coat down the center of the nail and then to each side leaving a tiny margin around the cuticle. Cap the free edge to prevent shrinkage.

Cure 30 seconds in the **Dual Cure LED Light.** 

Shake **GelColor** shade of choice vigorously for 1 minute to thoroughly mix. Wipe excess color from the stem and brush when removing from the bottle.

Apply a very thin coat to the center of the nail and then to each side leaving a tiny margin around the cuticle (coverage may look sheer). Cap the free edge to prevent shrinkage.

Cure 30 seconds in the **Dual Cure LED Light**.