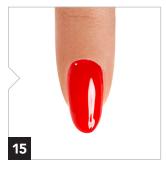

Apply a second very thin coat down the center of the nail and then to each side leaving a tiny margin around the cuticle. Cap the free edge. The second coat will provide true color and full coverage.

continued...

#### ...CONTINUED

Cure 30 seconds in the **Dual Cure LED Light**.

Shake **GelColor Top Coat** vigorously for 1 minute to thoroughly mix. Wipe excess Top Coat from the stem and brush when removing from the bottle.