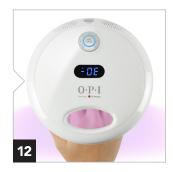

Apply a thin coat down the center of the nail and then to each side leaving a tiny margin around the cuticle. Cap the free edge to prevent shrinkage.

Cure 30 seconds in the **Dual Cure LED Light.** 

Shake **GelColor** shade of choice vigorously for 1 minute to thoroughly mix. Wipe excess color from the stem and brush when removing from the bottle.

Apply a very thin coat to the center of the nail and then to each side leaving a tiny margin around the cuticle (coverage may look sheer). Cap the free edge to prevent shrinkage.

Cure 30 seconds in the **Dual Cure LED Light**.