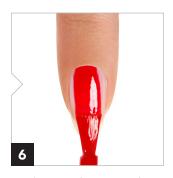

Apply a second very thin coat down the center of the nail and then to each side leaving a tiny margin around the cuticle. Cap the free edge. The second coat will provide true color and full coverage.

continued...