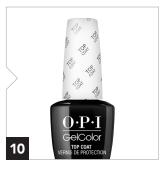

#### ...CONTINUED

Cure 30 seconds in the **Dual Cure LED Light**.

Shake **GelColor Top Coat** vigorously for 1 minute to thoroughly mix. Wipe excess Top Coat from the stem and brush when removing from the bottle.