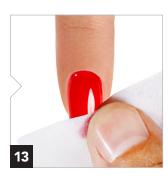

Prepare the nail following OPI GelColor Nail Prep Steps. Apply one coat of Bond-Aid pH Balancing Agent and allow to dry.

Shake **GelColor Base Coat** vigorously for 1 minute to thoroughly mix. Wipe excess Base Coat from the stem and brush when removing from the bottle.

Apply a thin coat down the center of the nail and then to each side leaving a tiny margin around the cuticle. Cap the free edge to prevent shrinkage.

Cure 30 seconds in the **Dual Cure LED Light.** 

Shake **GelColor** shade of choice vigorously for 1 minute to thoroughly mix. Wipe excess color from the stem and brush when removing from the bottle.