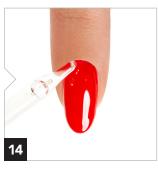

Apply a very thin coat to the center of the nail and then to each side leaving a tiny margin around the cuticle (coverage may look sheer). Cap the free edge to prevent shrinkage.

Cure 30 seconds in the **Dual Cure LED Light**.

Apply a second very thin coat down the center of the nail and then to each side leaving a tiny margin around the cuticle. Cap the free edge. The second coat will provide true color and full coverage.

continued...