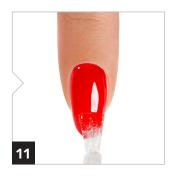

Apply a very thin coat to the nail leaving a tiny margin around the cuticle. Cap the free edge to seal in color.

Cure 30 seconds in the **Dual Cure LED Light**.

Remove gel residue with **Expert Touch Nail Wipe** saturated with **N.A.S. 99**.