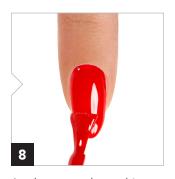

Apply a very thin coat to the center of the nail and then to each side leaving a tiny margin around the cuticle (coverage may look sheer). Cap the free edge to prevent shrinkage.

Cure 30 seconds in the **Dual Cure LED Light**.

Apply a second very thin coat down the center of the nail and then to each side leaving a tiny margin around the cuticle. Cap the free edge. The second coat will provide true color and full coverage.

continued...