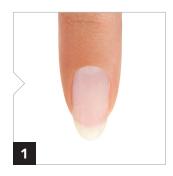

### OPI GelColor Application

OPI GelColor's iconic shine-intense shades cure in 30 seconds and last for weeks! From its distinctive bottle to its unbeatably fast application and lightning speed cure, OPI GelColor redefines the rapidly growing gel service category.